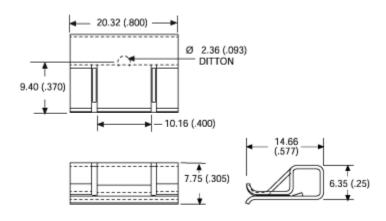

## Mechanical Outline Drawing

| Thermal<br>Resistance | 28.0 |
|-----------------------|------|
|-----------------------|------|

Thermal resistance value is based on a 75°C rise in natural convection