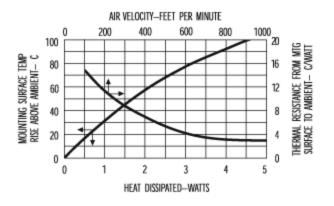

## For use with TO-202 packages

#### 574004b00000 VIS#002239



## Mechanical Outline Drawing



| Thermal<br>Resistance | 28.0 |
|-----------------------|------|
|-----------------------|------|

Thermal resistance value is based on a 75°C rise in natural convection

# Thermal Curves



### **Product Information**

| 12 Digit Part # | Description                         | Finish           | Board<br>Mounting |
|-----------------|-------------------------------------|------------------|-------------------|
| 574004b00000    | Heat Sink with no<br>added hardware | Black<br>Anodize | N/A               |

#### Not Exactly what you need?

We offer several options for those applications which require a more unique solution. For slight modifications of this part or other attachment options, finishes, and interface materials, contact your <u>local representative</u>. Challenge us with your thermal requirements - we can design custom solutions.

# For technical help with our Standard Products, please call (603) 223-1921, or contact your local Manufacturer's Rep Email: info@aavid